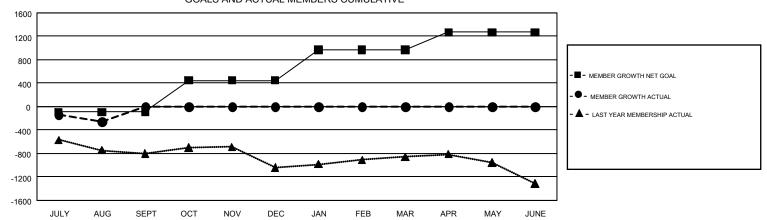

## GOALS AND ACTUAL MEMBERS CUMULATIVE

| DROPPED CLUBS: 9           |     | 198 CLUBS OF 1,529 ADDED 1 OR MORE NEW MEMBERS | GENDER DISTRIBUTION             |                 |       |
|----------------------------|-----|------------------------------------------------|---------------------------------|-----------------|-------|
|                            |     |                                                | MALE                            | 28,886 (65.15%) |       |
|                            |     |                                                | FEMALE                          | 15,449 (34.85%) |       |
| DROPPED MEMBERS            |     |                                                |                                 |                 |       |
| DECEASED                   | 86  | CLICK HERE FOR CHAIN ATIVE                     | TOTAL FAMILY UNIT MEMBERS       |                 | 7,956 |
| CLUB CANCELLED 9 OTHER 602 |     | CLICK HERE FOR CUMULATIVE MEMBERSHIP DATA      | FAMILY MEMBERS PAYING HALF DUES |                 |       |
|                            |     |                                                |                                 |                 | 4,107 |
| TOTAL                      | 697 |                                                |                                 |                 |       |

## GMT Constitutional Area 1, Group A

**GMT**: MAHESH CHITNIS

REPORT DOES NOT INCLUDE CLUBS IN UNDISTRICTED AREAS.

|               | Clu           | ıbs          |               | Members RESULTS FOR 2018-2019 |                           |                         |                                                    |  |
|---------------|---------------|--------------|---------------|-------------------------------|---------------------------|-------------------------|----------------------------------------------------|--|
|               | RESULTS FO    | PR 2018-2019 |               |                               |                           |                         |                                                    |  |
| QUARTER       | NEW CLUB GOAL | NEW CLUBS    | DROPPED CLUBS | QUARTER                       | MEMBER GROWTH NET<br>GOAL | MEMBER GROWTH<br>ACTUAL | DROPPED<br>MEMBERS ACTUAL<br>(including transfers) |  |
| JULY/AUG/SEPT | 8             | 0            | 9             | JULY/AUG/SEPT                 | -92                       | 565                     | 700                                                |  |
| OCT/NOV/DEC   | 10            | 0            | 0             | OCT/NOV/DEC                   | 540                       | 0                       | 0                                                  |  |
| JAN/FEB/MAR   | 14            | 0            | 0             | JAN/FEB/MAR                   | 525                       | 0                       | 0                                                  |  |
| APR/MAY/JUNE  | 8             | 0            | 0             | APR/MAY/JUNE                  | 299                       | 0                       | 0                                                  |  |