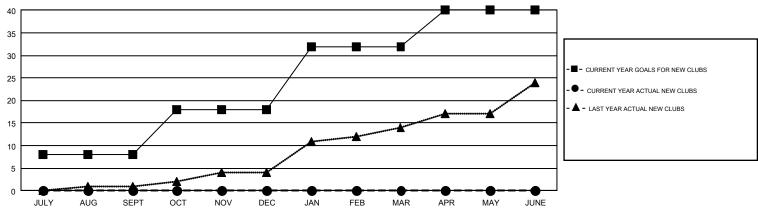

## GOALS AND ACTUAL NEW CLUBS CUMULATIVE

## GMT Constitutional Area 1, Group A

**GMT**: MAHESH CHITNIS

REPORT DOES NOT INCLUDE CLUBS IN UNDISTRICTED AREAS.

|               | Clu           | ıbs          |               | Members RESULTS FOR 2018-2019 |                           |                         |                                                    |  |
|---------------|---------------|--------------|---------------|-------------------------------|---------------------------|-------------------------|----------------------------------------------------|--|
|               | RESULTS FO    | PR 2018-2019 |               |                               |                           |                         |                                                    |  |
| QUARTER       | NEW CLUB GOAL | NEW CLUBS    | DROPPED CLUBS | QUARTER                       | MEMBER GROWTH NET<br>GOAL | MEMBER GROWTH<br>ACTUAL | DROPPED<br>MEMBERS ACTUAL<br>(including transfers) |  |
| JULY/AUG/SEPT | 8             | 0            | 9             | JULY/AUG/SEPT                 | -92                       | 565                     | 700                                                |  |
| OCT/NOV/DEC   | 10            | 0            | 0             | OCT/NOV/DEC                   | 540                       | 0                       | 0                                                  |  |
| JAN/FEB/MAR   | 14            | 0            | 0             | JAN/FEB/MAR                   | 525                       | 0                       | 0                                                  |  |
| APR/MAY/JUNE  | 8             | 0            | 0             | APR/MAY/JUNE                  | 299                       | 0                       | 0                                                  |  |